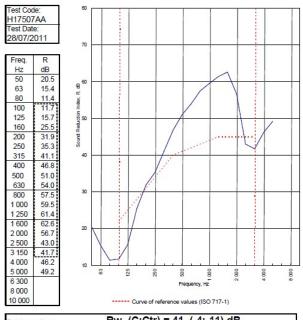

- BRE Report P102396-1011C

Refer to Speedline Specification Clause

77 mm. (At Base Track, Excluding Finishes)

Medium - Annexes A-F

41 R<sub>w</sub>dB, Date Tested or Assessed Against - 28/07/2011

 TESTED AT ONE OF THE UKAS ACCREDITED LABORATORIES BELOW

B.T.C (H-Ref on Graph)

B.R.E

AIRO

S.R.L

OHAS

Customer: Metsec plc Hepsec Division

BTC 17507A: Page 9 of 11

SPEEDLINE Drywall Systems, Adsetts House, 16 Europa View, Sheffield Business Park, Sheffield, S9 1XH. Tel: 0114 231 8030.