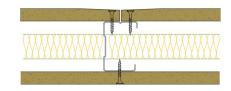

## 50-S-64(25) - SPEEDLINE System Data Sheet - Version V1 (24-10-23)

SPEEDLINE 50mm 'C' Stud Partition @600mm Ctrs, with Siniat GTEC 12.5mm E Board each side, 25mm APR